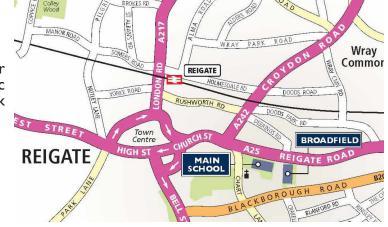

The Gardens, One Chart Lane

July

I F 7.30pm Much Ado About Nothing

The Gardens, One Chart Lane

@RGSArtDept

@RGSDrama

Reigate Grammar School, Reigate Road, Reigate, Surrey RH2 0QS | Tel: 01737 222231

Parking is available in the playground to the rear of the main school building. For the RGS Music School, please use the Broadfield Site/Church Walk entrance.