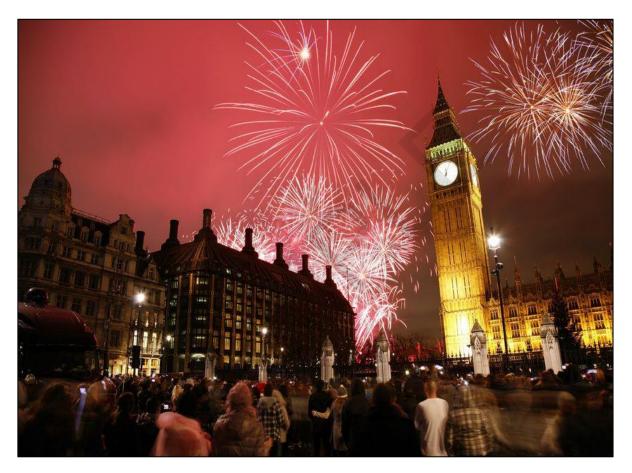

### Writing

Time allowed: 60 minutes.

Suggested planning time: 10 minutes (use the planning page).

**EITHER:** Write a description as suggested by the picture:

Focus on <u>being descriptive</u> and <u>building up a mood or atmosphere</u> appropriate to the picture.